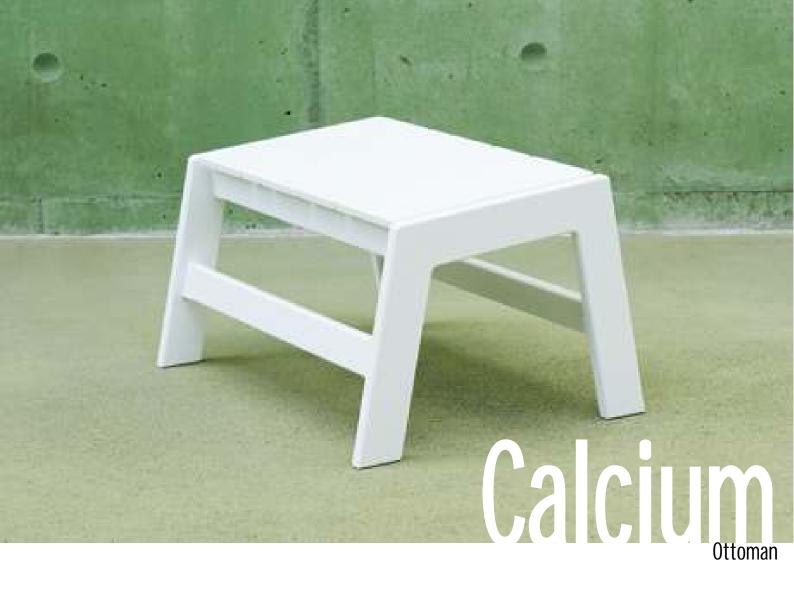

#### Calcium Ottoman

The new Calcium furniture collection by Luxxbox. You're just as likely run shoulders with the likes of this pedigree suite on the first class sun deck of a transatlantic ocean liner as you are to find them racked up beside the backyard pool on a Saturday afternoon. Like a tasty mint straight out of the wrapper, the crisp, pure lines of the new Calcium range will inject a refreshing blast of cool into any space, indoors or out.

#### key features

- \_100% Recyclable
- \_hardwearing and durable
- \_100% UV resistant interior/exterior
- \_fits under the calcium low lounge chair for easy storage

Standard Available Colours: White