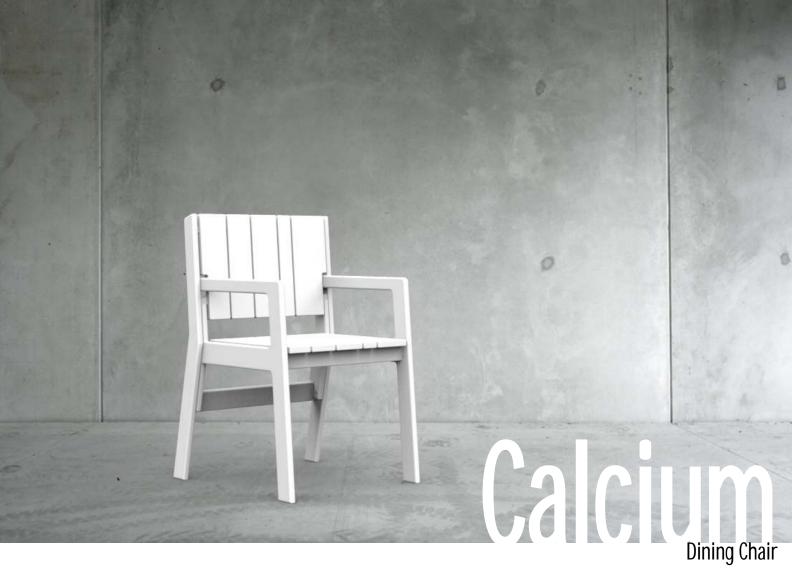

# Calcium Dining Chair

The new Calcium furniture collection by Luxxbox. You're just as likely run shoulders with the likes of this pedigree suite on the first class sun deck of a transatlantic ocean liner as you are to find them racked up beside the backyard pool on a Saturday afternoon. Like a tasty mint straight out of the wrapper, the crisp, pure lines of the new Calcium range will inject a refreshing blast of cool into any space, indoors or out.

### key features

- \_100% Recyclable
- \_hardwearing and durable
- \_100% UV resistant interior/exterior
- \_available with or without arms

Standard Available Colours: White