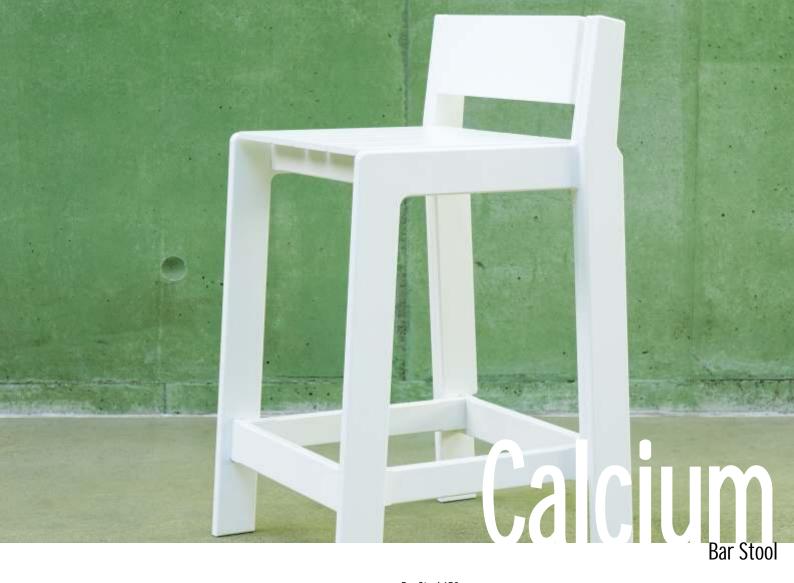

# The Calcium

#### Calcium Bar Stool

The new Calcium furniture collection by Luxxbox. You're just as likely run shoulders with the likes of this pedigree suite on the first class sun deck of a transatlantic ocean liner as you are to find them racked up beside the backyard pool on a Saturday afternoon. Like a tasty mint straight out of the wrapper, the crisp, pure lines of the new Calcium range will inject a refreshing blast of cool into any space, indoors or out.

### key features

- \_100% Recyclable
- \_hardwearing and durable
- \_100% UV resistant interior/exterior
- \_available in two heights

Standard Available Colours: White

486 19.1"