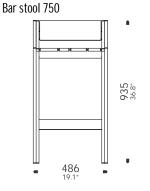

#### Calcium Bar Stool

The new Calcium furniture collection by Luxxbox. You're just as likely run shoulders with the likes of this pedigree suite on the first class sun deck of a transatlantic ocean liner as you are to find them racked up beside the backyard pool on a Saturday afternoon. Like a tasty mint straight out of the wrapper, the crisp, pure lines of the new Calcium range will inject a refreshing blast of cool into any space, indoors or out.

### key features

- \_100% Recyclable
- \_hardwearing and durable
- \_100% UV resistant interior/exterior
- \_available in two heights

Standard Available Colours: White

486 19.1"