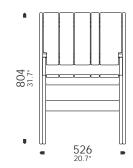

# Calcium Dining Chair

The new Calcium furniture collection by Luxxbox. You're just as likely run shoulders with the likes of this pedigree suite on the first class sun deck of a transatlantic ocean liner as you are to find them racked up beside the backyard pool on a Saturday afternoon. Like a tasty mint straight out of the wrapper, the crisp, pure lines of the new Calcium range will inject a refreshing blast of cool into any space, indoors or out.

### key features

- \_100% Recyclable
- \_hardwearing and durable
- \_100% UV resistant interior/exterior
- \_available with or without arms

Standard Available Colours: White

#### Without arms