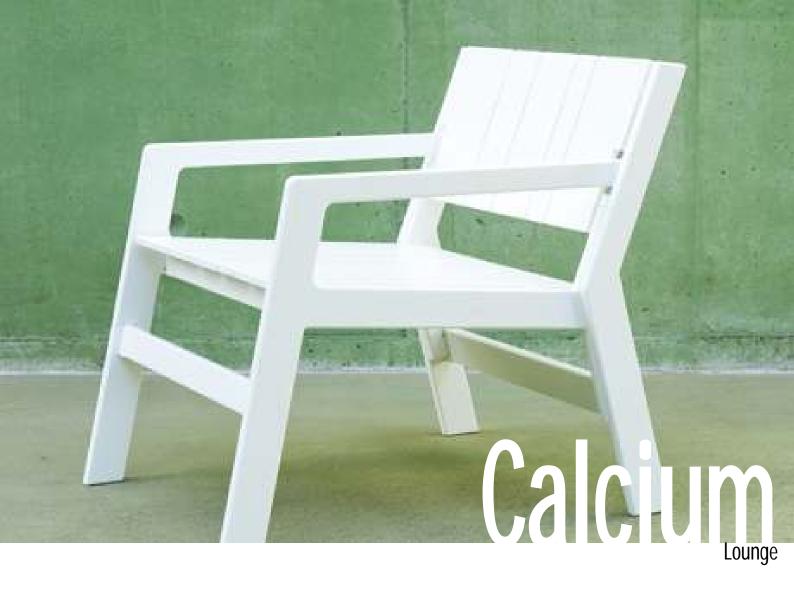

# Calcium Lounge

The new Calcium furniture collection by Luxxbox. You're just as likely run shoulders with the likes of this pedigree suite on the first class sun deck of a transatlantic ocean liner as you are to find them racked up beside the backyard pool on a Saturday afternoon. Like a tasty mint straight out of the wrapper, the crisp, pure lines of the new Calcium range will inject a refreshing blast of cool into any space, indoors or out.

#### key features

- \_100% Recyclable
- \_hardwearing and durable
- \_100% UV resistant interior/exterior
- \_designed for use with the calcium ottoman

Standard Available Colours: White