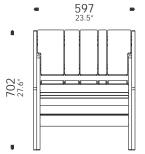

# Calcium Lounge

The new Calcium furniture collection by Luxxbox. You're just as likely run shoulders with the likes of this pedigree suite on the first class sun deck of a transatlantic ocean liner as you are to find them racked up beside the backyard pool on a Saturday afternoon. Like a tasty mint straight out of the wrapper, the crisp, pure lines of the new Calcium range will inject a refreshing blast of cool into any space, indoors or out.

#### key features

- \_100% Recyclable
- \_hardwearing and durable
- \_100% UV resistant interior/exterior
- \_designed for use with the calcium ottoman

Standard Available Colours: White