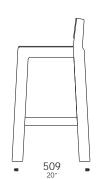

#### Calcium Bar Stool

The new Calcium furniture collection by Luxxbox. You're just as likely run shoulders with the likes of this pedigree suite on the first class sun deck of a transatlantic ocean liner as you are to find them racked up beside the backyard pool on a Saturday afternoon. Like a tasty mint straight out of the wrapper, the crisp, pure lines of the new Calcium range will inject a refreshing blast of cool into any space, indoors or out.

### key features

- \_100% Recyclable
- \_hardwearing and durable
- \_100% UV resistant interior/exterior
- \_available in two heights

Standard Available Colours: White

486 19.1"