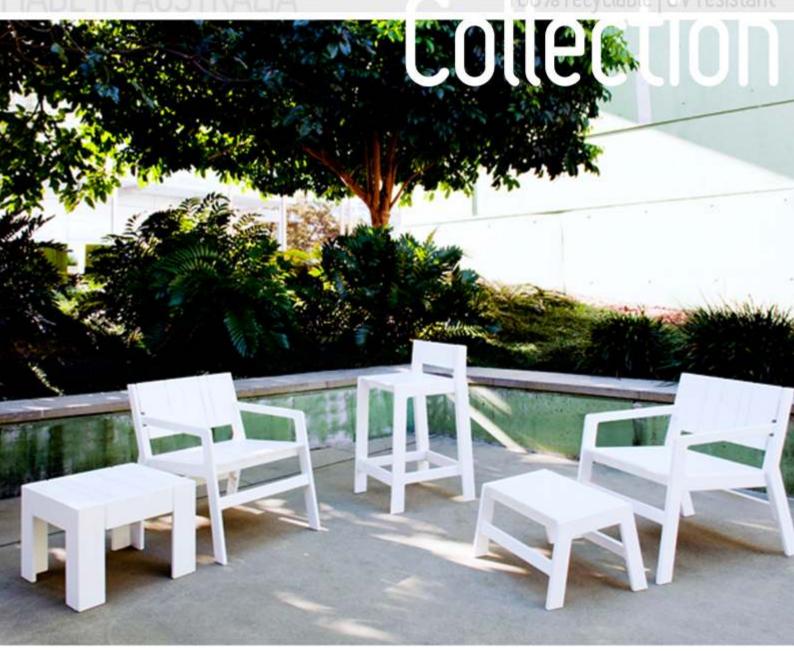

#### Calcium Bar Stool

The new Calcium furniture collection by Luxxbox. You're just as likely run shoulders with the likes of this pedigree suite on the first class sun deck of a transatlantic ocean liner as you are to find them racked up beside the backyard pool on a Saturday afternoon. Like a tasty mint straight out of the wrapper, the crisp, pure lines of the new Calcium range will inject a refreshing blast of cool into any space, indoors or out.

# Calcium Lounge

The new Calcium furniture collection by Luxxbox. You're just as likely run shoulders with the likes of this pedigree suite on the first class sun deck of a transatlantic ocean liner as you are to find them racked up beside the backyard pool on a Saturday afternoon. Like a tasty mint straight out of the wrapper, the crisp, pure lines of the new Calcium range will inject a refreshing blast of cool into any space, indoors or out.

#### key features

- \_100% Recyclable
- \_hardwearing and durable
- \_100% UV resistant interior/exterior
- \_designed for use with the calcium ottoman

Standard Available Colours: White

#### Calcium Ottoman

The new Calcium furniture collection by Luxxbox. You're just as likely run shoulders with the likes of this pedigree suite on the first class sun deck of a transatlantic ocean liner as you are to find them racked up beside the backyard pool on a Saturday afternoon. Like a tasty mint straight out of the wrapper, the crisp, pure lines of the new Calcium range will inject a refreshing blast of cool into any space, indoors or out.

#### key features

- \_100% Recyclable
- \_hardwearing and durable
- \_100% UV resistant interior/exterior
- \_fits under the calcium low lounge chair for easy storage

Standard Available Colours: White