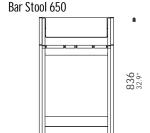

#### Calcium Bar Stool

The new Calcium furniture collection by Luxxbox. You're just as likely run shoulders with the likes of this pedigree suite on the first class sun deck of a transatlantic ocean liner as you are to find them racked up beside the backyard pool on a Saturday afternoon. Like a tasty mint straight out of the wrapper, the crisp, pure lines of the new Calcium range will inject a refreshing blast of cool into any space, indoors or out.

### key features

- \_100% Recyclable
- \_hardwearing and durable
- \_100% UV resistant interior/exterior
- \_available in two heights

Standard Available Colours: White

486 19.1"