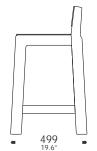

#### Calcium Bar Stool

The new Calcium furniture collection by Luxxbox. You're just as likely run shoulders with the likes of this pedigree suite on the first class sun deck of a transatlantic ocean liner as you are to find them racked up beside the backyard pool on a Saturday afternoon. Like a tasty mint straight out of the wrapper, the crisp, pure lines of the new Calcium range will inject a refreshing blast of cool into any space, indoors or out.

### key features

- \_100% Recyclable
- \_hardwearing and durable
- \_100% UV resistant interior/exterior
- \_available in two heights

Standard Available Colours: White

486 19.1"